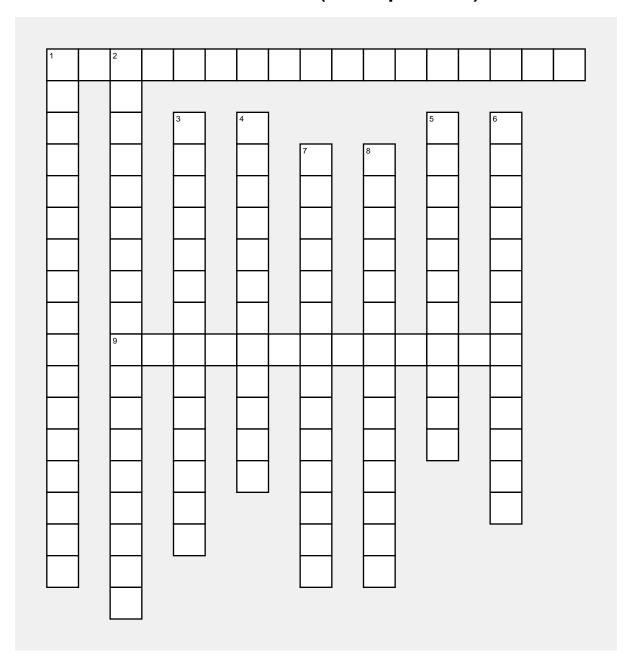

## Horizontal

- 1) SHE WAS SURPRISED
- 9) THE HOUSE HAS A LIVING ROOM

## Vertical

- 1) S/HE LISTENS TO THE MUSIC OF
- 2) S/HE IS A LITTLE BIT AFRAID
- 3) SHE ALWAYS GETS MAD
- 4) ONE HOUR LATER
- 5) ONE DAY LATER
- 6) YOU WERE ALONE
- 7) SHE IS WORRIED
- 8) HE IS WORRIED

## SOLUTION

| Е | S | Т | Α | В | Α | S | 0 | R | Р | R | Е | N | D | I | D A |
|---|---|---|---|---|---|---|---|---|---|---|---|---|---|---|-----|
| S |   | I |   |   |   |   |   |   |   |   |   |   |   |   |     |
| С |   | Е |   | S |   | Н |   |   |   |   |   | D |   | Т |     |
| U |   | N |   | ı |   | 0 |   | E |   | Е |   | ĺ |   | U |     |
| С |   | Е |   | Е |   | R |   | s |   | S |   | Α |   | Е |     |
| Н |   | U |   | М |   | Α |   | Т |   | Т |   | М |   | S |     |
| Α |   | N |   | Р |   | М |   | Á |   | Á |   | Á |   | Т |     |
| L |   | Р |   | R |   | Á |   | Р |   | Р |   | S |   | Α |     |
| Α |   | 0 |   | E |   | S |   | R |   | R |   | Т |   | В |     |
| М |   | С | Α | s | Α | Т | ı | Е | Ν | Е | S | Α | L | Α |     |
| Ú |   | 0 |   | Е |   | Α |   | 0 |   | 0 |   | R |   | S |     |
| S |   | D |   | E |   | R |   | С |   | С |   | D |   | S |     |
| ı |   | Е |   | N |   | D |   | U |   | U |   | Е |   | 0 |     |
| С |   | М |   | 0 |   | Е |   | Р |   | Р |   |   | • | L |     |
| Α |   | I |   | J |   |   | • | Α |   | Α |   |   |   | Á |     |
| D |   | Е |   | Α |   |   |   | D |   | D |   |   |   |   |     |
| Е |   | D |   |   |   |   |   | Α |   | 0 |   |   |   |   |     |
|   |   | 0 |   |   |   |   |   |   |   |   |   |   |   |   |     |