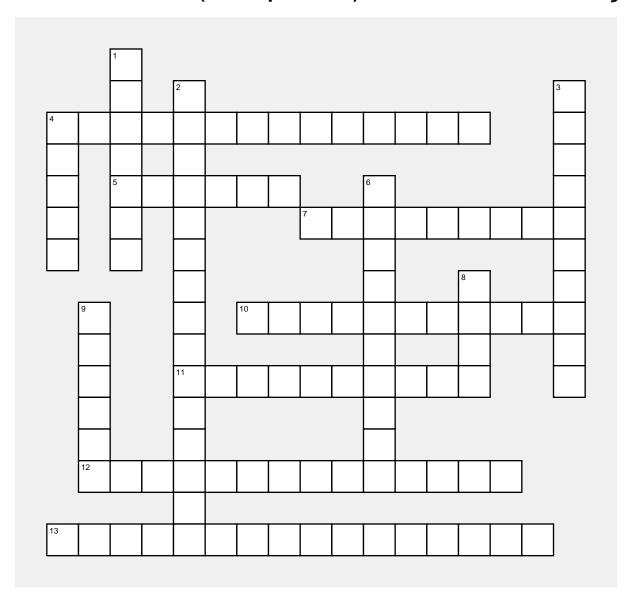

## Horizontal

- 4) WHAT WAS IT LIKE?
- 5) EXCITING
- 7) SHE HAD
- 10) VERY LIVELY
- 11) PEACEFUL
- 12) LIFE WAS MORE...
- 13) YOU'RE GOING TO LIKE IT HERE

## Vertical

- 1) HE WAS
- 2) LIFE WAS LESS...
- 3) THEY WERE (MASC)
- **4)** CALM
- 6) THEY HAD (MASC)
- 8) DIRTY
- 9) DEADLY, DULL (MASC)

## SOLUTION

|   |   | ı |   |   |   |   |   |   |   |   |   |   |   |   |   |   |
|---|---|---|---|---|---|---|---|---|---|---|---|---|---|---|---|---|
|   |   | L |   | L |   |   |   |   |   |   |   |   |   |   |   | I |
| С | - | É | Т | Α | I | Т | С | 0 | М | М | Е | N | Т |   |   | L |
| Α |   | Т |   | ٧ |   |   |   |   |   |   |   |   |   |   |   | S |
| L |   | Α | N | ı | М | É | Е |   |   | - |   |   |   |   |   | É |
| М |   | ı |   | Е |   |   |   | Е | L | ∟ | Е | Α | ٧ | Α | I | Т |
| E |   | Т |   | É |   |   |   |   |   | S |   |   |   |   |   | Α |
|   |   |   |   | Т |   |   |   |   |   | Α |   |   | S |   |   | I |
|   | М |   |   | Α |   | Т | R | È | S | ٧ | I | ٧ | Α | Ν | Т | Е |
|   | 0 |   |   | I |   |   |   |   |   | Α |   |   | L |   |   | N |
|   | R |   |   | Т | R | Α | N | Q | U | I | L | L | E |   |   | Т |
|   | Т |   |   | М |   |   |   |   |   | Е |   |   |   |   |   |   |
|   | Е |   |   | 0 |   |   |   |   |   | N |   |   |   |   |   |   |
|   | L | Α | ٧ | ı | Е | É | Т | Α | I | Т | Р | L | U | S |   |   |
|   |   |   |   | N |   |   |   |   |   |   |   |   |   |   |   |   |
| Т | U | ٧ | Α | S | T | Е | Р | L | Α | I | R | Е | I | С | I |   |